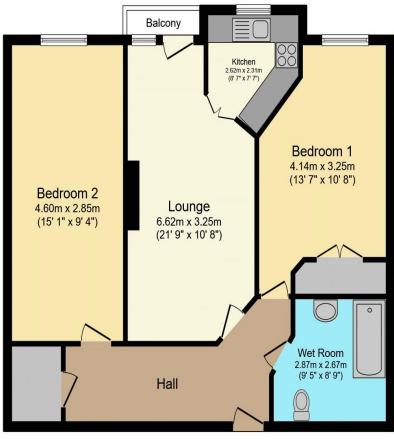

## Visit us at retirementhomesearch.co.uk

Total floor area 79.7 sq.m. (857 sq.ft.) approx

This floor plan is for illustrative purposes only. It is not drawn to scale. Any measurements, floor areas (including any total floor area), openings and orientation are approximate. No details are guaranteed, they cannot be relied upon for any purpose and they do not form part of any agreement. No liability is taken for any error, omission or misstatement. A party must rely upon its own inspection(s). Powered by www.focalagent.com