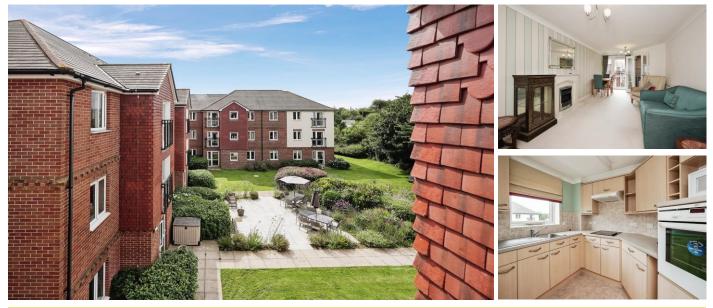

## **58 Laurel Court**

24 Stanley Road, Folkestone, Kent, CT19 4RL

**PRICE: £70,000** 

Lease: 125 years from 2007

## A TWO BEDROOM ASSISTED LIVING RETIREMENT APARTMENT LOCATED ON THE SECOND FLOOR

Laurel Court, McCarthy & Stone's Assisted Living development of one and two bedroom apartments offers residents the prospect of continued independence in a secure environment. Laurel Court comprises 70 properties arranged over 3 floors each served by lift. In addition to an Estates Manager there is a team of Assistant Estate Managers who between them provide 24 hour coverage. One hour a week of domestic help is provided for the residents in each apartment (included in the service charge). Additional domestic help can be purchased separately as required. It is a condition of purchase that the residents be over the age of 60 years or 60/50 if a couple. Please speak to our Property Consultant if you require information regarding "Event Fees" that may apply to this property.